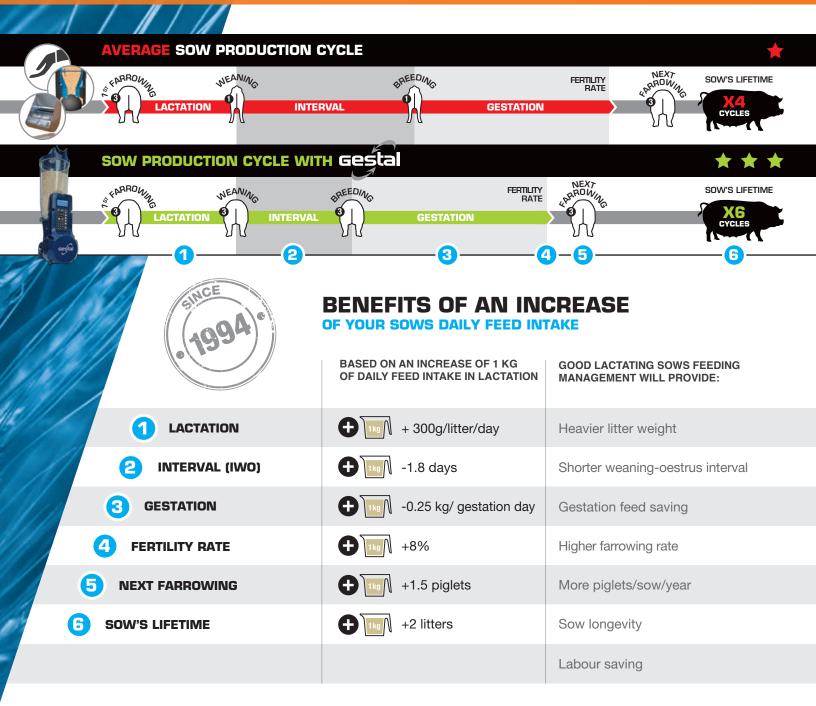

www.jygatech.com

WORLD BEST Lactating Sow Feeding System

BENEFITS: CUMULATIVE EFFECTS OF GESTAL LEAD TO A RETURN ON INVESTMENT IN LESS THAN 2 YEARS.